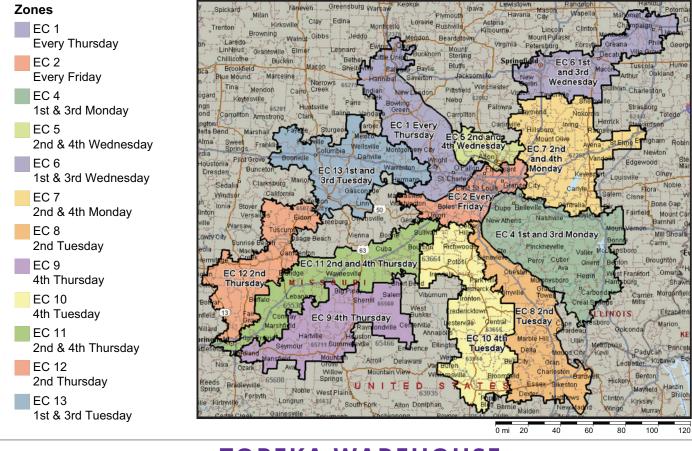

## HUMMERT DELIVERY ZONES EARTH CITY, MO DELIVERY ZONES

Central, Eastern & Southern Missouri - Central & Southern Illinois



## TOPEKA WAREHOUSE DELIVERY ZONES



## Zones

- TK 22 North 2nd & 4th Monday
  TK 23 Northeast KC
- Wednesday TK 24 Southeast KC
- Friday TK 25 Northwest
- 1st & 3rd Friday
- TK 26 Northeast 2nd & 4th Monday
- TK 27 Central MO 2nd & 4th Wednesday
  TK 29 West KC Metro Thursday
- TK 31 Tuesday & Friday
- TK 34 Manhattan Tuesday

800-325-3055

- TK 35 Southwest 2nd & 4th Friday
- TK 37 Wichita Tuesday
  TK 38 Southeast
- 1st & 3rd Monday TK 39 Far South
- 1st Wednesday



- 1st & 3rd Monday1st & 3rd TuesdayTKN Zone 81TKM Zone 852nd & 4th MondayWednesday
- TKI Zone 82 2nd & 4th Tuesday

TKM Zone 83

Tuesday

TERNATIONAL

TKM Zone 86 Wednesday

www.hummert.com